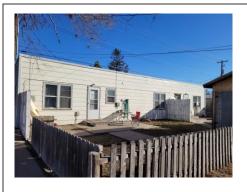

Duplex Apt A 2 to 3 bedroom, 1 bath, laundry in kitchen. Tenant pays electricity, landlord pays trash and water. Stove, refrigerator, dishwasher included. **Currently rented for \$700.00 mo** 

Duplex Apt B 1 bedroom 1 bathroom. **Rent \$400.00 mo**, tenant month to month. Tenant pays electricity, landlord pays trash and water. Stove, refrigerator included.